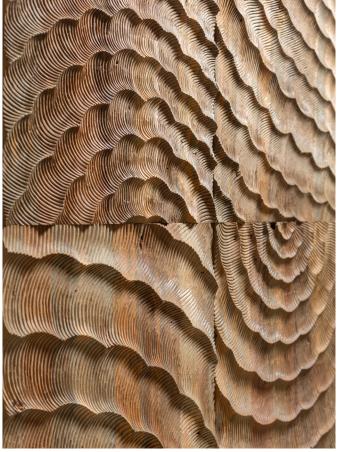

# CURRENT BATEAK

Made from prime teak reclaimed from abandoned houses. River is a spectacularly carved panel that echoes classic Japanese tattoo-art.

Mountains, waves, flowing water. What you see, is up to you. For those with an acquired taste..