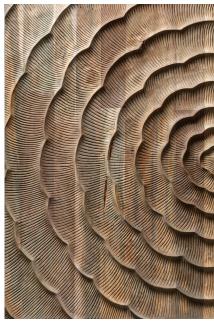

# CURRENT BATEAK

Made from prime teak reclaimed from abandoned houses. River is a spectacularly carved panel that echoes classic Japanese tattoo-art.

Mountains, waves, flowing water. What you see, is up to you. For those with an acquired taste..