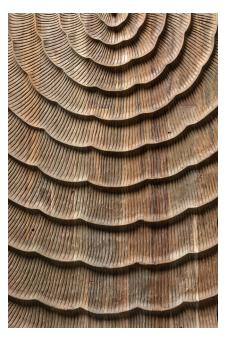

# CURRENT BATEAK

Made from prime teak reclaimed from abandoned houses. River is a spectacularly carved panel that echoes classic Japanese tattoo-art.

Mountains, waves, flowing water. What you see, is up to you. For those with an acquired taste..