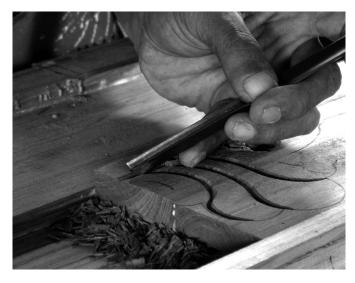

#### THE RECLAIMED TEAK COLLECTION

We source our reclaimed teak in Indonesia. A much-beloved tropical hard wood we find in the pillars of derelict houses and as root wood on plantations.

The teak comes in various stages of erosion; some much weathered, others not so. Some characterised by a flame grain, others by more organic and erratic water markings.