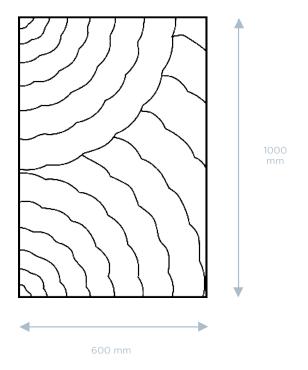

CURRENT 1

CURRENT 2

CURRENT 3

CURRENT 4

CURRENT 5

|                          | I                  | 1              | I              |
|--------------------------|--------------------|----------------|----------------|
| COLLECTION               | CODE               | COUNTRY        | WOOD           |
| The Teak Wood Collection | 30-01-IND-TEA      | Indonesia      | Reclaimed Teak |
|                          | I                  |                | I              |
| TILE DIMENSIONS          | TILE SURFACE       | TILE THICKNESS | TILE WEIGHT    |
| 1000*600 mm              | 0,6 sqm            | 10-30 mm       | 7,5 kg         |
|                          | I                  |                | l              |
| SUBSTRATE                | FINISH             | PACKUNIT       | BOX SURFACE    |
|                          |                    |                |                |
| None (lamination)        | No Coating, Sanded | 2 pcs          | 1,2 sqm        |