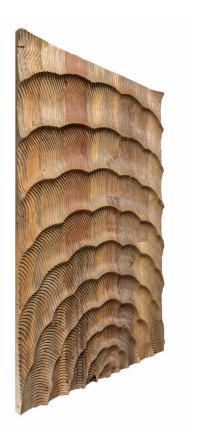

# CURRENT BATEAK

Made from prime teak reclaimed from abandoned houses. River is a spectacularly carved panel that echoes classic Japanese tattoo-art.

Mountains, waves, flowing water. What you see, is up to you. For those with an acquired taste..

CURRENT 1

CURRENT 2

CURRENT 3

CURRENT 4

CURRENT 5

|                          | I                  | 1              | I              |
|--------------------------|--------------------|----------------|----------------|
| COLLECTION               | CODE               | COUNTRY        | WOOD           |
| The Teak Wood Collection | 30-01-IND-TEA      | Indonesia      | Reclaimed Teak |
|                          | I                  |                | I              |
| TILE DIMENSIONS          | TILE SURFACE       | TILE THICKNESS | TILE WEIGHT    |
| 1000*600 mm              | 0,6 sqm            | 10-30 mm       | 7,5 kg         |
|                          | I                  |                | l              |
| SUBSTRATE                | FINISH             | PACKUNIT       | BOX SURFACE    |
|                          |                    |                |                |
| None (lamination)        | No Coating, Sanded | 2 pcs          | 1,2 sqm        |