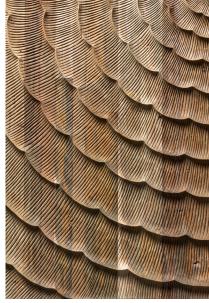

# CURRENT BATEAK

Made from prime teak reclaimed from abandoned houses. River is a spectacularly carved panel that echoes classic Japanese tattoo-art.

Mountains, waves, flowing water. What you see, is up to you. For those with an acquired taste..

#### THE RECLAIMED TEAK COLLECTION

We source our reclaimed teak in Indonesia. A much-beloved tropical hard wood we find in the pillars of derelict houses and as root wood on plantations.

The teak comes in various stages of erosion; some much weathered, others not so. Some characterised by a flame grain, others by more organic and erratic water markings.