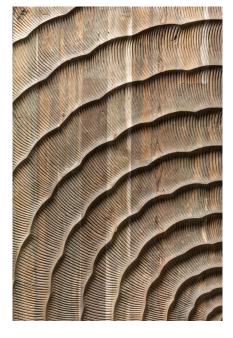

# CURRENT BATEAK

Made from prime teak reclaimed from abandoned houses. River is a spectacularly carved panel that echoes classic Japanese tattoo-art.

Mountains, waves, flowing water. What you see, is up to you. For those with an acquired taste..

#### THE RECLAIMED TEAK COLLECTION

We source our reclaimed teak in Indonesia. A much-beloved tropical hard wood we find in the pillars of derelict houses and as root wood on plantations.

The teak comes in various stages of erosion; some much weathered, others not so. Some characterised by a flame grain, others by more organic and erratic water markings.