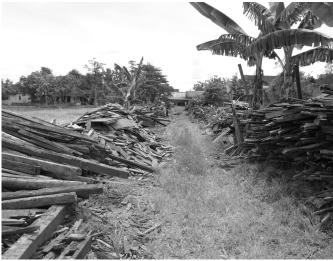

#### THE RECLAIMED TEAK COLLECTION

We source our reclaimed teak in Indonesia. A much-beloved tropical hard wood we find in the pillars of derelict houses and as root wood on plantations.

The teak comes in various stages of erosion; some much weathered, others not so. Some characterised by a flame grain, others by more organic and erratic water markings.