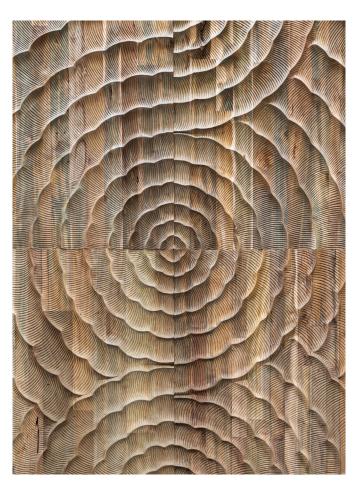

# CURRENT BATEAK

Made from prime teak reclaimed from abandoned houses. River is a spectacularly carved panel that echoes classic Japanese tattoo-art.

Mountains, waves, flowing water. What you see, is up to you. For those with an acquired taste..