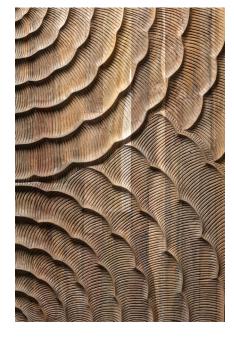

# CURRENT BATEAK

Made from prime teak reclaimed from abandoned houses. River is a spectacularly carved panel that echoes classic Japanese tattoo-art.

Mountains, waves, flowing water. What you see, is up to you. For those with an acquired taste..

#### THE RECLAIMED TEAK COLLECTION

We source our reclaimed teak in Indonesia. A much-beloved tropical hard wood we find in the pillars of derelict houses and as root wood on plantations.

The teak comes in various stages of erosion; some much weathered, others not so. Some characterised by a flame grain, others by more organic and erratic water markings.